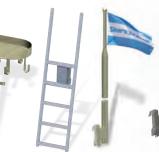

#### **Safe For Everyone**

Your dock needs to be safe and eniovable for everyone. To make that happen you've got to have the details right, like the narrow width and sturdy handrails on this Aqua Step. It provides a safe route in and out of the water for kids, seniors, and doas.

#### **Accessories Galore**

Go ahead—express yourself! Our wide variety of accessories makes it easy to get creative and customize your layout. From functional items like lights, to decorative accents such as flaapoles they're all designed to look right, fit right, and work right. That's because they're all Genuine ShoreStation!