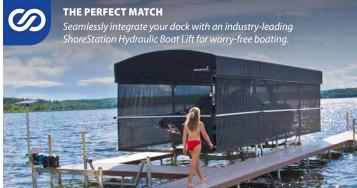

## Time-tested. Simplicity.

Experience total peace of mind! Live it up on a meticulously-crafted dock that's maintenance-free, safety conscious, and can seamlessly integrate with ShoreStation Hydraulic Boat Lifts. With A-Frame legs that create a wide base to stand upon, ShoreStation's dock systems have unmatched stability compared to other docks on the market. From the galvanized steel or aluminum leg frames to the stainless steel hardware, everything is designed with durability and simplicity in mind.