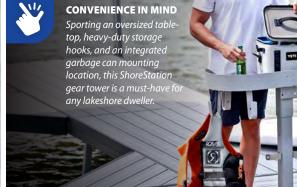

#### **Accessories Galore**

Go ahead—express yourself! Our wide variety of accessories makes it easy to get creative and customize your layout. From functional items like lights, to decorative accents such as flaapoles they're all designed to look right, fit right, and work right. That's because they're all Genuine ShoreStation!