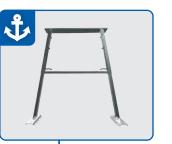

## Stability = Safety

Flimsy, unstable docks can be a real hazard, so play it safe with rock-solid Genuine ShoreStation Dock, This A-Frame stance provides a wider base for a level of stability and safety you won't find in ordinary docks.