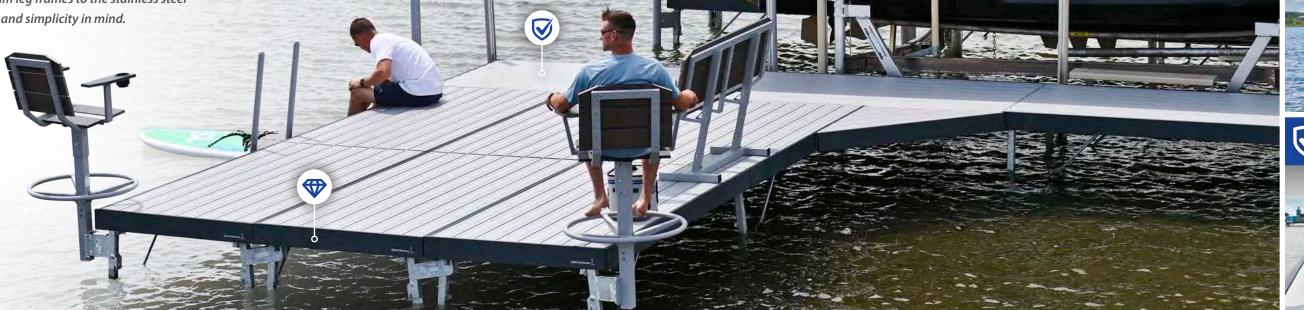

## Time-tested. Simplicity.

Experience total peace of mind! Live it up on a meticulously-crafted dock that's maintenance-free, safety conscious, and can seamlessly integrate with ShoreStation Hydraulic Boat Lifts. With A-Frame legs that create a wide base to stand upon, ShoreStation's dock systems have unmatched stability compared to other docks on the market. From the galvanized steel or aluminum leg frames to the stainless steel hardware, everything is designed with durability and simplicity in mind.

## Stability = Safety

Flimsy, unstable docks can be a real hazard, so play it safe with rock-solid Genuine ShoreStation Dock, This A-Frame stance provides a wider base for a level of stability and safety you won't find in ordinary docks.