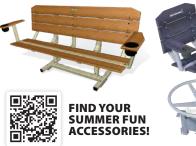

# Equipped. To Enjoy.

Kick back and relax! Easily set the stage for a perfect day out on the lake with ShoreStation's line of patented "Quick-as-a-Click" connector dock accessories. From ladders and bumpers to gear towers and benches, you'll be able to easily attach or remove these convenient accessories. Constructed out of the finest materials, each accessory is specially designed to be useful and to complement the attention-grabbing appearance of your personalized dock.

All accessories available in sand beige and harbor gray to match your dock.