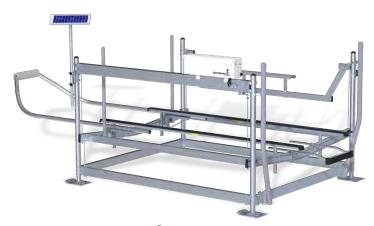

#### **Safe For Everyone**

Your dock needs to be safe and eniovable for everyone. To make that happen you've got to have the details right, like the narrow width and sturdy handrails on this Aqua Step. It provides a safe route in and out of the water for kids, seniors, and doas.