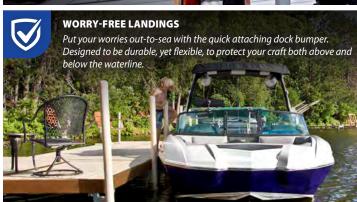

# Equipped. To Enjoy.

Kick back and relax! Easily set the stage for a perfect day out on the lake with ShoreStation's line of patented "Quick-as-a-Click" connector dock accessories. From ladders and bumpers to gear towers and benches, you'll be able to easily attach or remove these convenient accessories. Constructed out of the finest materials, each accessory is specially designed to be useful and to complement the attention-grabbing appearance of your personalized dock.