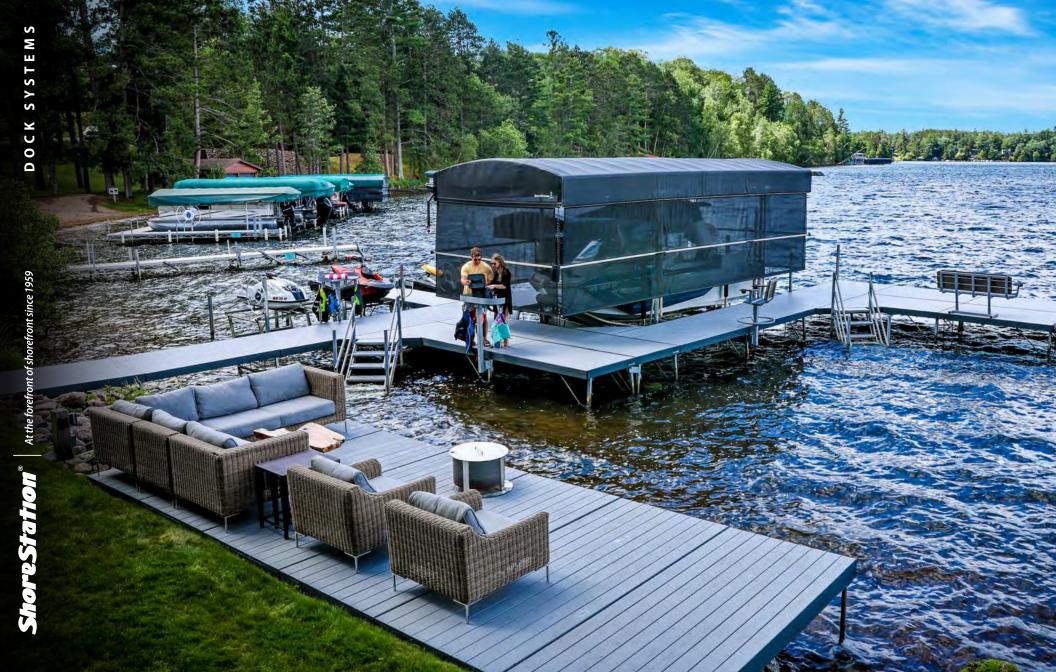

## Attractive. For Shore.

Be the envy of any lakefront! With ShoreStation's virtually endless layout options (from various section widths to freestanding swim platforms), you can create a true one-of-a-kind dock design that fits your every need on the water's edge. Bound to turn heads, you'll get the dock you've always wanted!

From simple to sophisticated the options are endless!

The look and feel of our **ShoreStation dock** is second to none. The dock has become our 'onthe-water family room' and years later it still looks as good as the day we bought it."

## Time-tested. Simplicity.

Experience total peace of mind! Live it up on a meticulously-crafted dock that's maintenance-free, safety conscious, and can seamlessly integrate with ShoreStation Hydraulic Boat Lifts. With A-Frame legs that create a wide base to stand upon, ShoreStation's dock systems have unmatched stability compared to other docks on the market. From the galvanized steel or aluminum leg frames to the stainless steel hardware, everything is designed with durability and simplicity in mind.