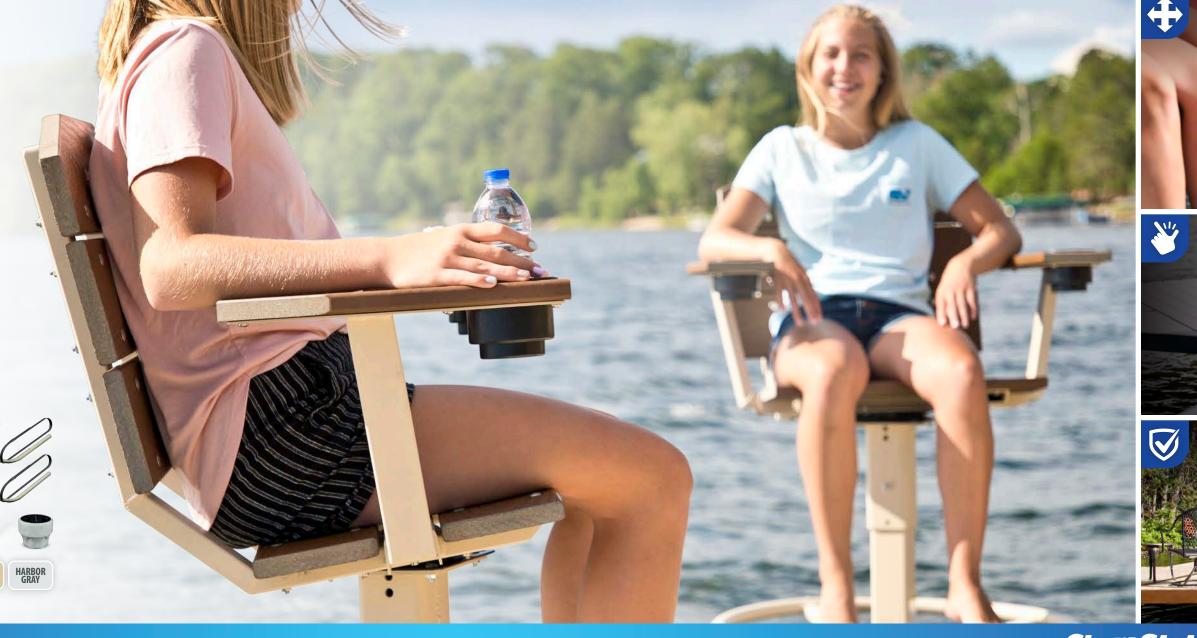

# Equipped. To Enjoy.

Kick back and relax! Easily set the stage for a perfect day out on the lake with ShoreStation's line of patented "Quick-as-a-Click" connector dock accessories. From ladders and bumpers to gear towers and benches, you'll be able to easily attach or remove these convenient accessories. Constructed out of the finest materials, each accessory is specially designed to be useful and to complement the attention-grabbing appearance of your personalized dock.

All accessories available in sand beige and harbor gray to match your dock.