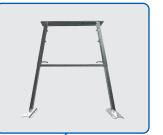

# Time-tested. Simplicity.

Experience total peace of mind! Live it up on a meticulously-crafted dock that's maintenance-free, safety conscious, and can seamlessly integrate with ShoreStation Hydraulic Boat Lifts. With A-Frame legs that create a wide base to stand upon, ShoreStation's dock systems have unmatched stability compared to other docks on the market. From the galvanized steel or aluminum leg frames to the stainless steel hardware, everything is designed with durability and simplicity in mind.

gives you the versatility to rearrange your

from season to season. Add sections and

Flimsy, unstable docks can be a real hazard, so play it safe with rock-solid Genuine ShoreStation Dock, This A-Frame stance provides a wider base for a level of stability and safety you won't find in ordinary docks.