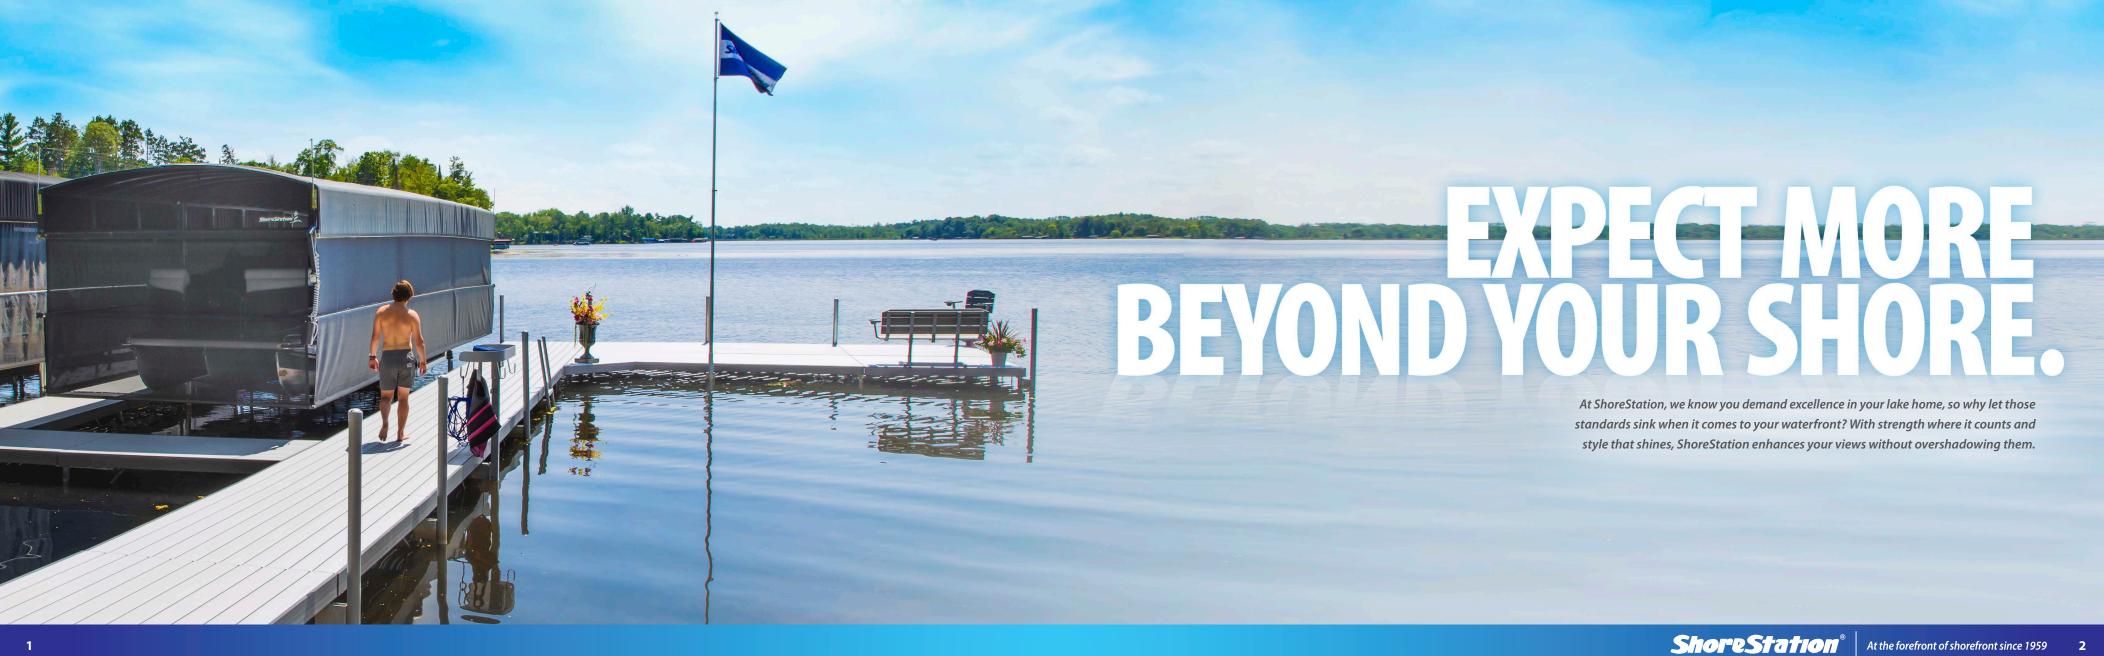

# Time-tested. Simplicity.

Experience total peace of mind! Live it up on a meticulously-crafted dock that's maintenance-free, safety conscious, and can seamlessly integrate with ShoreStation Hydraulic Boat Lifts. With A-Frame legs that create a wide base to stand upon, ShoreStation's dock systems have unmatched stability compared to other docks on the market. From the galvanized steel or aluminum leg frames to the stainless steel hardware, everything is designed with durability and simplicity in mind.

SEE WHY SHORESTATION IS AT THE FOREFRONT OF SHOREFRONT!