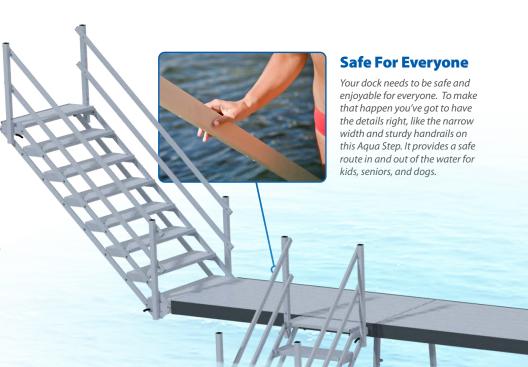

# Stability = Safety

**Versatility for** 

the Way You Live

new accessories as you go.

Your dock has to be able to grow and

adapt to fit your lifestyle. The modular

design of Genuine ShoreStation Dock

sections and to create different layouts

gives you the versatility to rearrange your

from season to season. Add sections and

Flimsy, unstable docks can be a real hazard, so play it safe with rock-solid Genuine ShoreStation Dock, This A-Frame stance provides a wider base for a level of stability and safety you won't find in ordinary docks.