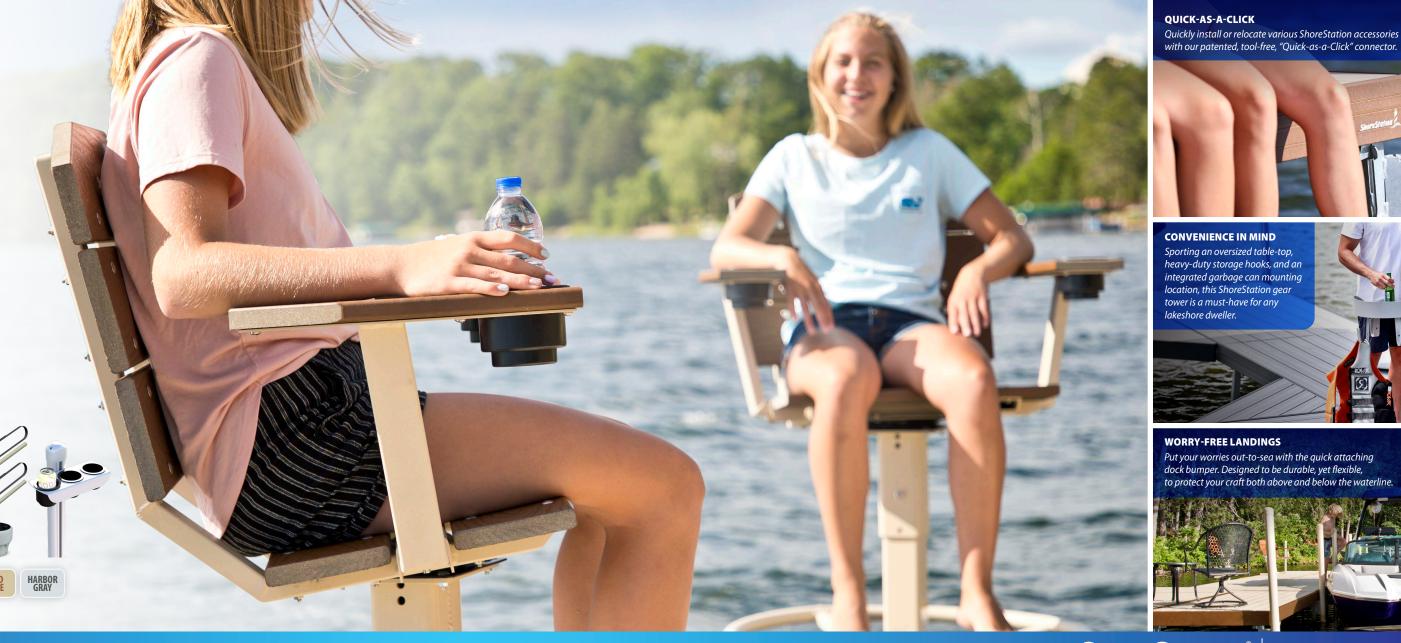

# Equipped. To Enjoy.

Kick back and relax! Easily set the stage for a perfect day out on the lake with ShoreStation's line of patented "Quick-as-a-Click" connector dock accessories. From ladders and bumpers to gear towers and benches, you'll be able to easily attach or remove these convenient accessories. Constructed out of the finest materials, each accessory is specially designed to be useful and to complement the attention-grabbing appearance of your personalized dock.

## **Accessories Galore**

Go ahead—express yourself! Our wide variety of accessories makes it easy to get creative and customize your layout. From functional items like lights, to decorative accents such as flagpoles they're all designed to look right, fit right, and work right. That's because they're all Genuine ShoreStation!