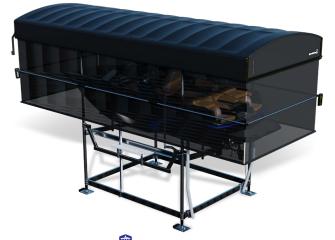

# **Performance Driven Boat Lifts**

Sure, ShoreStation lifts are the fastest on the market, but it's more than that. The unmatched speed, versatility and dependability translates to more time on the water. From the effortless centering of the load guides, to the reliable confidence of the boat stops, to the ease of the ShoreScreen, ShoreStation allows you to focus on the reason you came to the lake in the fist place... to relax and enjoy.

EXPLORE SHORESTATION BOAT LIFTS