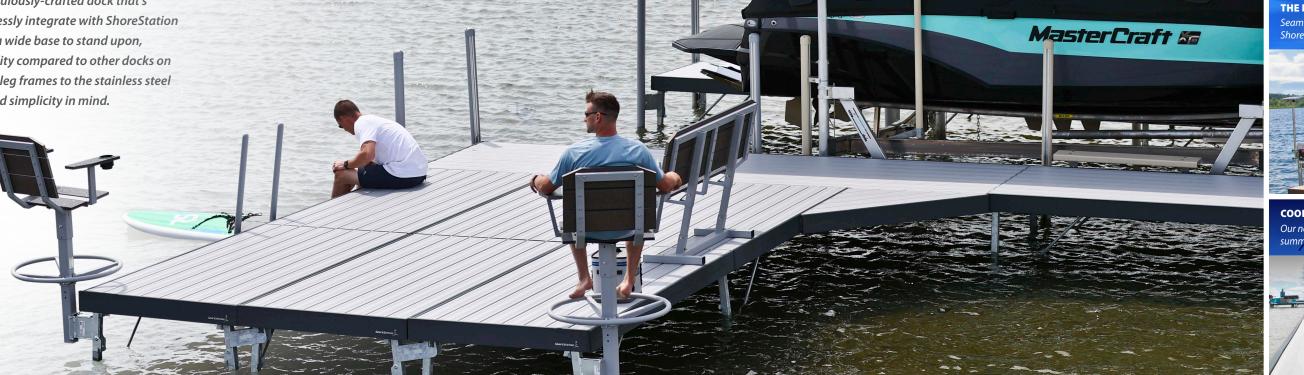

# Time-tested. Simplicity.

Experience total peace of mind! Live it up on a meticulously-crafted dock that's maintenance-free, safety conscious, and can seamlessly integrate with ShoreStation Hydraulic Boat Lifts. With A-Frame legs that create a wide base to stand upon, ShoreStation's dock systems have unmatched stability compared to other docks on the market. From the galvanized steel or aluminum leg frames to the stainless steel hardware, everything is designed with durability and simplicity in mind.

#### THE PERFECT MATCH

Seamlessly integrate your dock with an industry-leading ShoreStation Hydraulic Boat Lift for worry-free boating.

gives you the versatility to rearrange your

from season to season. Add sections and

Flimsy, unstable docks can be a real hazard, so play it safe with rock-solid Genuine ShoreStation Dock, This A-Frame stance provides a wider base for a level of stability and safety you won't find in ordinary docks.

# **Keepin' it Simple**

Everything about this dock has been engineered to be easy... Accessories mount quickly and easily without tools. Sections lock together with a simple spring-loaded pin mechanism Leg height can be adjusted without tools. All this means fewer headaches for you.